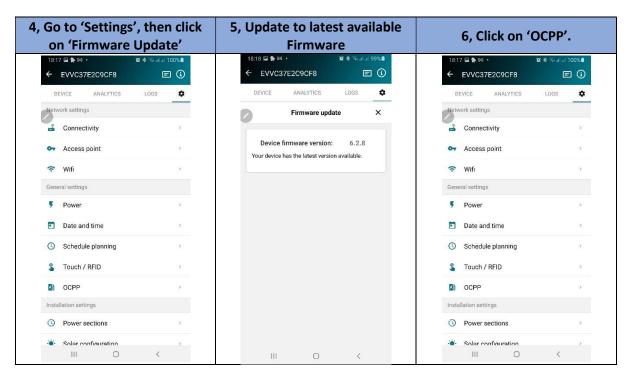

## 1 Set up Procedure.

Follow the below instructions:

URL address is - ws://connect.longship.io/e42d233f0093415c920b43b769d310be/[StationID]