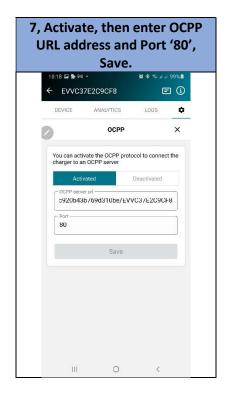

## 1 Set up Procedure.

Follow the below instructions:

URL address is - ws://connect.longship.io/e42d233f0093415c920b43b769d310be/[StationID]