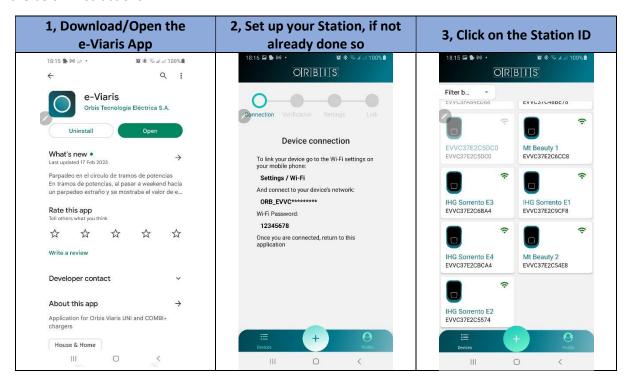

## 1 Set up Procedure.

Follow the below instructions:

URL address is - ws://connect.longship.io/e42d233f0093415c920b43b769d310be/[StationID]